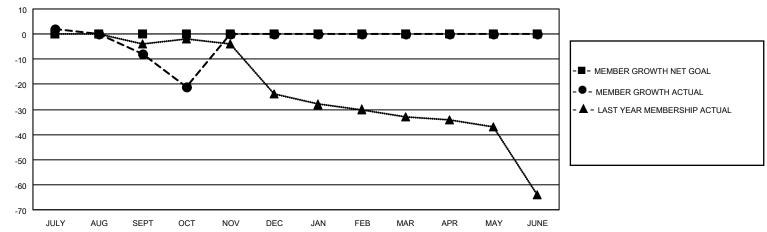

#### GOALS AND ACTUAL MEMBERS CUMULATIVE

| DROPPED CLUBS: 0  |   | 10 CLUBS OF 40 ADDED 1 OR MORE<br>NEW MEMBERS | GENDER DISTRIBUTION  MALE 779 (81.06%) |              |    |
|-------------------|---|-----------------------------------------------|----------------------------------------|--------------|----|
| DROPPED MEMBERS   |   |                                               | FEMALE                                 | 182 (18.94%) |    |
| DECEASED          | 8 | CLICK HERE FOR CUMULATIVE                     | TOTAL FAMILY UNIT MEMBERS              |              | 97 |
| OTHER 28 TOTAL 36 |   | MEMBERSHIP DATA                               | FAMILY MEMBERS PAYING HALF<br>DUES     |              | 49 |
|                   |   |                                               |                                        |              |    |

## District 15

| Clubs                 |               |           |               | Members               |                        |                         |                                                    |  |
|-----------------------|---------------|-----------|---------------|-----------------------|------------------------|-------------------------|----------------------------------------------------|--|
| RESULTS FOR 2020-2021 |               |           |               | RESULTS FOR 2020-2021 |                        |                         |                                                    |  |
| QUARTER               | NEW CLUB GOAL | NEW CLUBS | DROPPED CLUBS | QUARTER MEM           | BER GROWTH NET<br>GOAL | MEMBER GROWTH<br>ACTUAL | DROPPED<br>MEMBERS ACTUAL<br>(including transfers) |  |
| JULY/AUG/SEPT         | 0             | 0         | 0             | JULY/AUG/SEPT         | 0                      | 25                      | 21                                                 |  |
| OCT/NOV/DEC           | 0             | 0         | 0             | OCT/NOV/DEC           | 0                      | 2                       | 15                                                 |  |
| JAN/FEB/MAR           | 0             | 0         | 0             | JAN/FEB/MAR           | 0                      | 0                       | 0                                                  |  |
| APR/MAY/JUNE          | 0             | 0         | 0             | APR/MAY/JUNE          | 0                      | 0                       | 0                                                  |  |